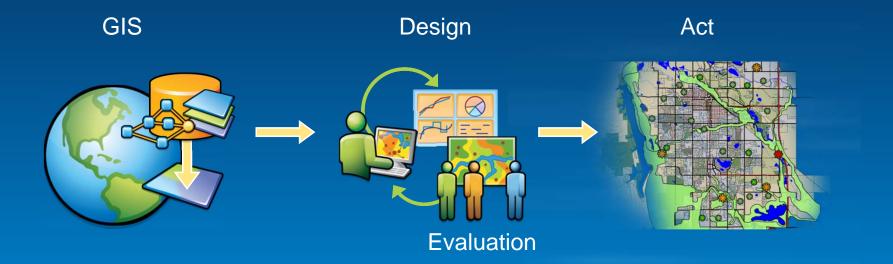

## **Geodesign is the process**

for informed design & wise decision making

The science of geography + Purposeful design + Evaluation + Decision + Implementation

Understanding

Precedes

Action