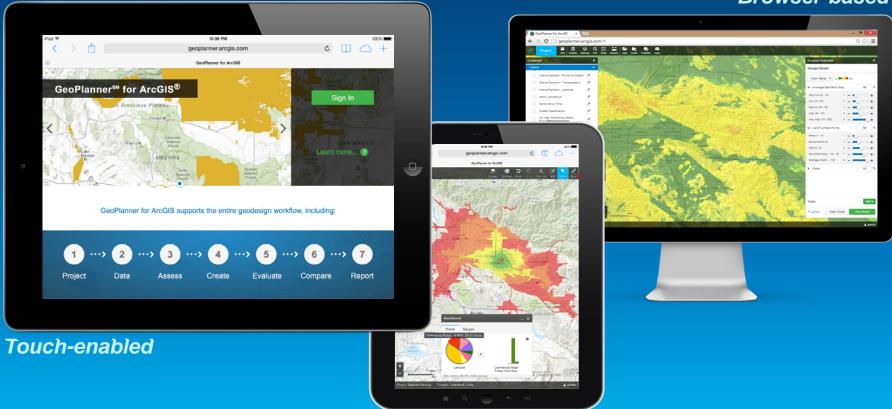

# **Geodesign is Mobile**

Easy access to tools for designing with anyone, anywhere, anytime

#### **Browser-based**